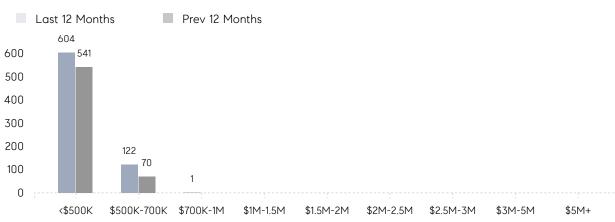

ov 2020

6%

Properties

55

Total

UNITS SOLD

Increase From Nov 2020

6%

Nov 2020

Increase From

Average

Price

Increase From Nov 2020

## **Property Statistics**

Nov 2021 Nov 2020 % Change Overall AVERAGE DOM 32 21 52% % OF ASKING PRICE 105% 105% AVERAGE SOLD PRICE \$435,974 \$413,114 5.5% **# OF CONTRACTS** 0.0% 55 55 NEW LISTINGS 44 43 2% Houses AVERAGE DOM 28 22 27% % OF ASKING PRICE 107% 106% AVERAGE SOLD PRICE \$467,015 \$446,703 5% # OF CONTRACTS 46 53 -13% NEW LISTINGS 31 38 -18% Condo/Co-op/TH AVERAGE DOM 56 18 211% % OF ASKING PRICE 99% 99% AVERAGE SOLD PRICE \$227,557 \$228,375 0% **# OF CONTRACTS** 350% 9 2 5 NEW LISTINGS 13 160%

# Compass New Jersey Monthly Market Insights

## \$435K \$447K Median

Price

16%

# Bloomfield

#### NOVEMBER 2021

#### Monthly Inventory





### Contracts By Price Range

#### Listings By Price Range



COMPASS

 $\sim$   $\sim$   $\sim$   $\sim$   $\sim$ / / / / / / / //// | | | | | / ------

Compass makes no representations or warranties, express or implied, with respect to future market conditions or prices of residential product at the time the subject property or any competitive property is complete and ready for occupancy or with respect to any report, study, finding, recommendation or other information provided by Compass herein. Moreover, no warranty, express or implied, is made or should be assumed regarding the accuracy, adequacy, completeness, legality, reliability, merchantability or fitness for a particular purpose of any information, in part or whole, contained herein. All material is presented with the understa