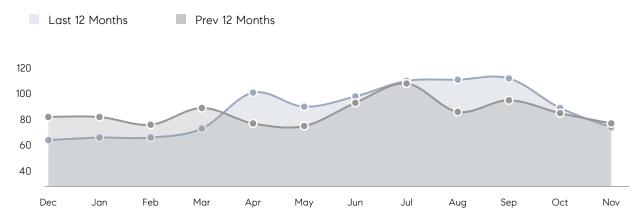

Nov 2020

6%

Properties

55

Total

UNITS SOLD

Increase From Nov 2020

6%

Nov 2020

Increase From

Average

Price

Increase From Nov 2020

## **Property Statistics**

Nov 2021 Nov 2020 % Change Overall AVERAGE DOM 32 21 52% % OF ASKING PRICE 105% 105% AVERAGE SOLD PRICE \$435,974 \$413,114 5.5% **# OF CONTRACTS** 0.0% 55 55 NEW LISTINGS 44 43 2% Houses AVERAGE DOM 28 22 27% % OF ASKING PRICE 107% 106% AVERAGE SOLD PRICE \$467,015 \$446,703 5% # OF CONTRACTS 46 53 -13% NEW LISTINGS 31 38 -18% Condo/Co-op/TH AVERAGE DOM 56 18 211% % OF ASKING PRICE 99% 99% AVERAGE SOLD PRICE \$227,557 \$228,375 0% **# OF CONTRACTS** 350% 9 2 5 NEW LISTINGS 13 160%

# Compass New Jersey Monthly Market Insights

## \$435K \$447K Median

Price

16%

# Bloomfield

#### NOVEMBER 2021

#### Monthly Inventory





### Contracts By Price Range

#### Listings By Price Range



COMPASS

 $\sim$   $\sim$   $\sim$   $\sim$   $\sim$ / / / / / / / //// | | | | | / ------

Compass makes no representations or warranties, express or implied, with respect to future market conditions or prices of residential product at the time the subject property or any competitive property is complete and ready for occupancy or with respect to any report, study, finding, recommendation or other information provided by Compass herein. Moreover, no warranty, express or implied, is made or should be assumed regarding the accuracy, adequacy, completeness, legality, reliability, merchantability or fitness for a particular purpose of any information, in part or whole, contained herein. All material is presented with the unders